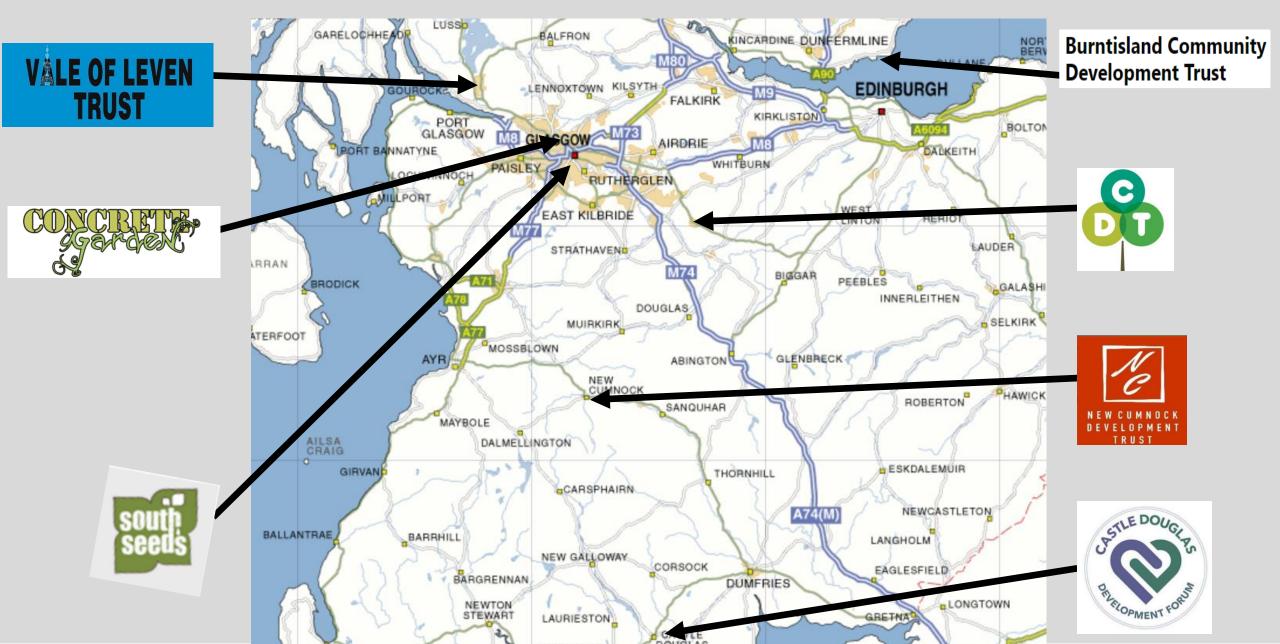

# VALE OF LEVEN TRUST

**Current condition:** derelict building with complicated services

Vision: active travel hub

Train station

National Cycle Network