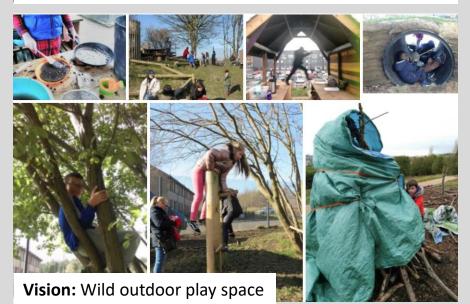

#### **Current condition:**

Derelict urban naturalising site, potential contamination

Dense urban area