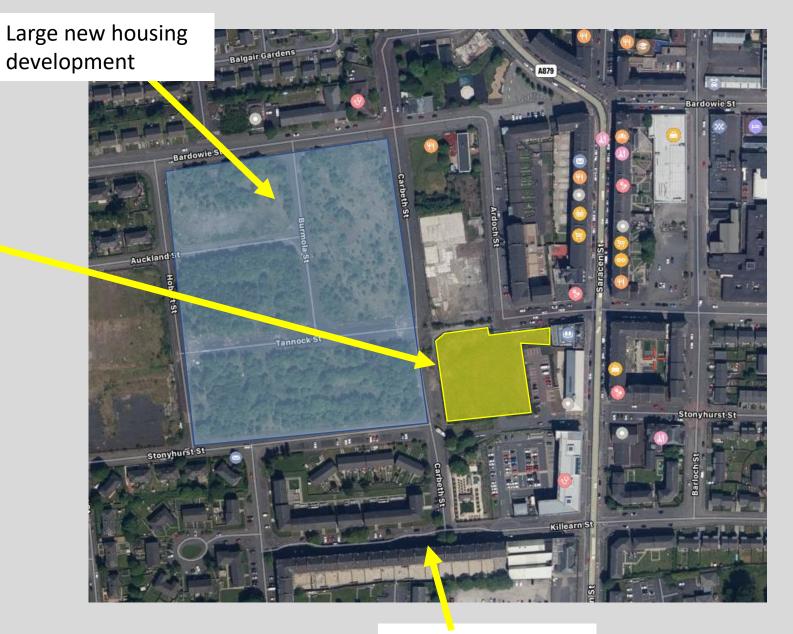

# VALE OF LEVEN TRUST

**Current condition:** derelict building with complicated services

Vision: active travel hub

Train station

National Cycle Network