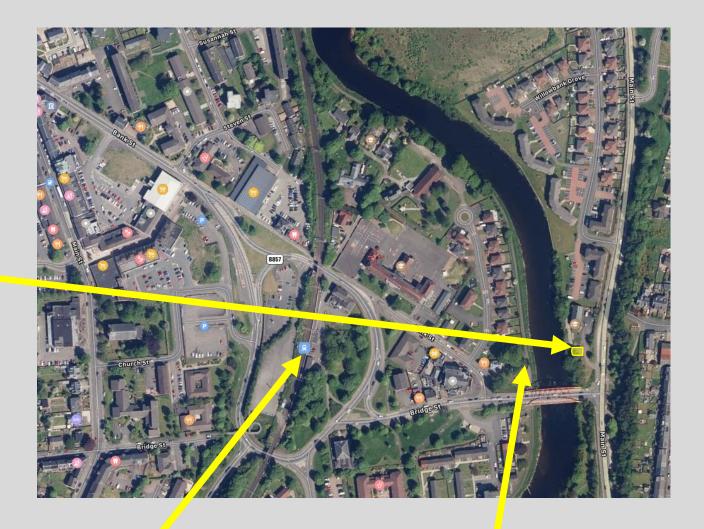

# VALE OF LEVEN TRUST

**Current condition:** derelict building with complicated services

Vision: active travel hub

Train station

National Cycle Network