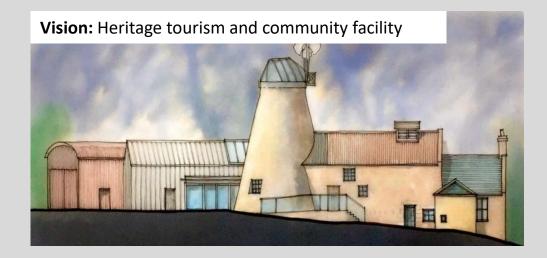

#### **Carluke High Mill**

**Currently:** Derelict windpowered mill, large underused site within town centre area, CAT A Listed structure