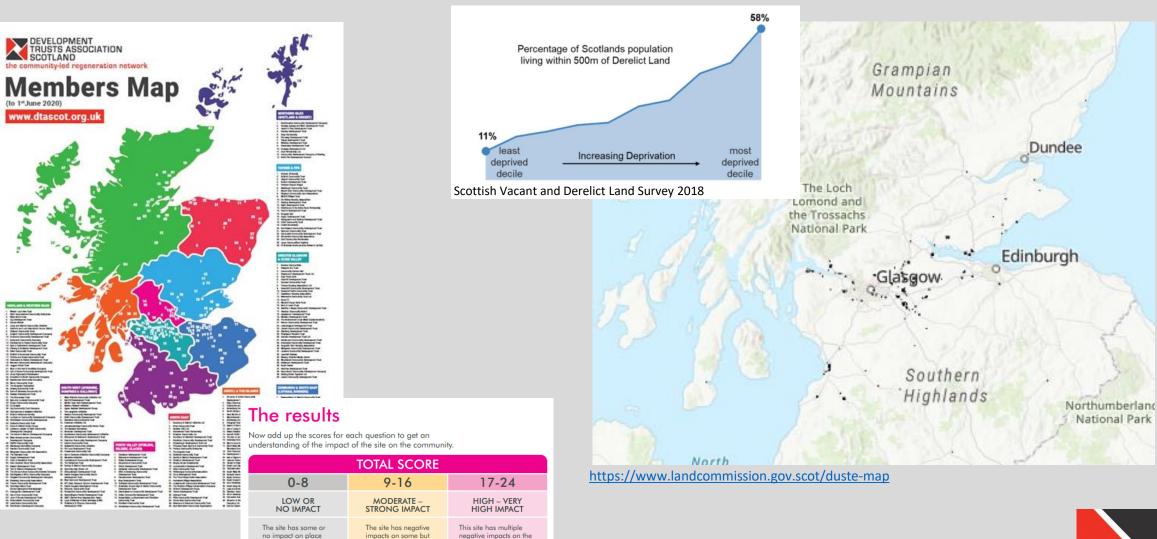

## Community-led regeneration of V&DL

community. The condition

of the site significantly affects access, health, wellbeing and how people feel or behave.

not in all areas.

and community

perception or feelings.