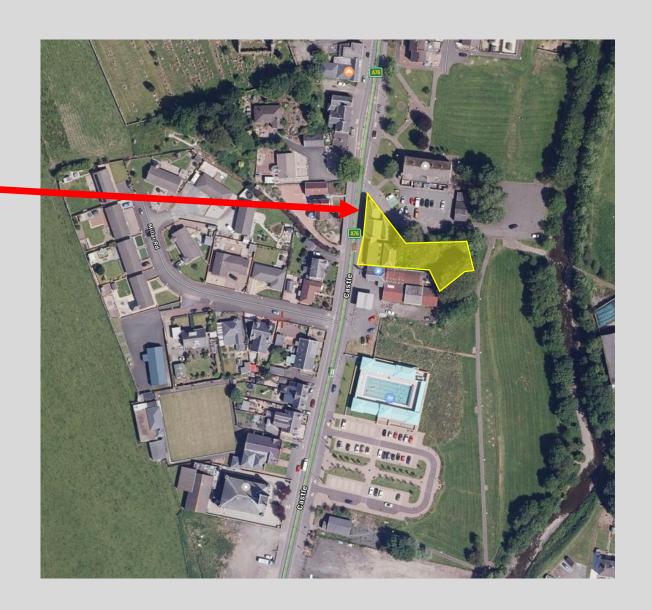

### **Community Hub**

**Current condition:** Long-term vacant building in worsening condition