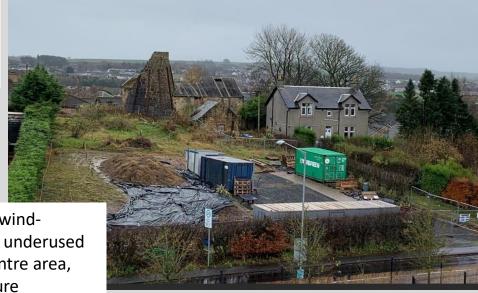

#### **Carluke High Mill**

**Currently:** Derelict windpowered mill, large underused site within town centre area, CAT A Listed structure