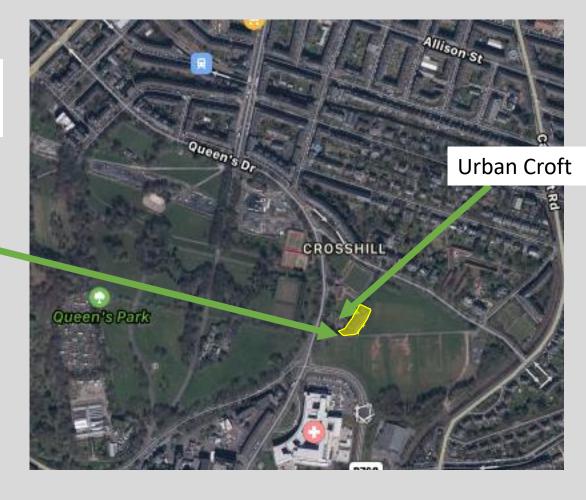

#### **Current condition:**

Derelict urban naturalising site, potential contamination

Dense urban area