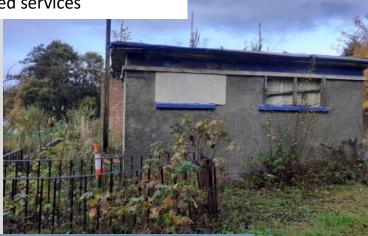

# VALE OF LEVEN TRUST

**Current condition:** derelict building with complicated services

Vision: active travel hub

Train station

National Cycle Network