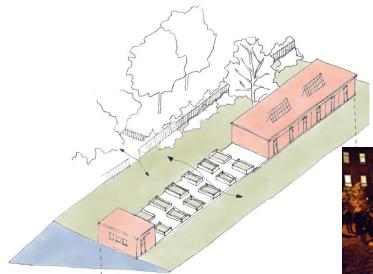

#### **Old Changing Rooms**

**Current condition:** Long-term disused sports pavilion within parkland, neighbours current growing site

**Vision:** Outdoor socialising, training and gardening