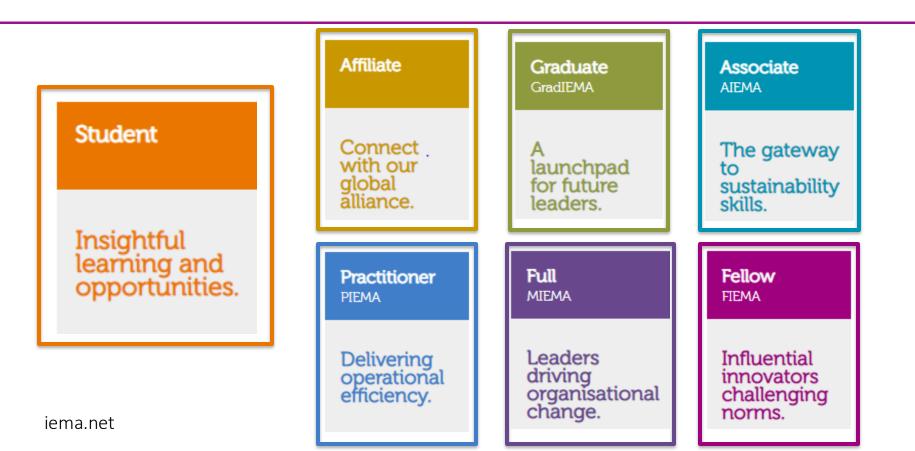

#### Breakdown of the membership profile 2020

| Grade        | Count | %   |
|--------------|-------|-----|
| Affiliate    | 2718  | 17% |
| Student      | 1890  | 12% |
| Graduate     | 889   | 5%  |
| Associate    | 2628  | 16% |
| Practitioner | 6114  | 37% |
| Full         | 1667  | 10% |
| Fellow       | 256   | 2%  |
| Retired      | 144   | 1%  |
| Access IEMA  | 5     | 0%  |
| Total        | 16311 |     |

Transforming the world to sustainability

Extend your spheres of influence as you move up membership levels

# Practitioner – projects Full – organisational Fellow - sector