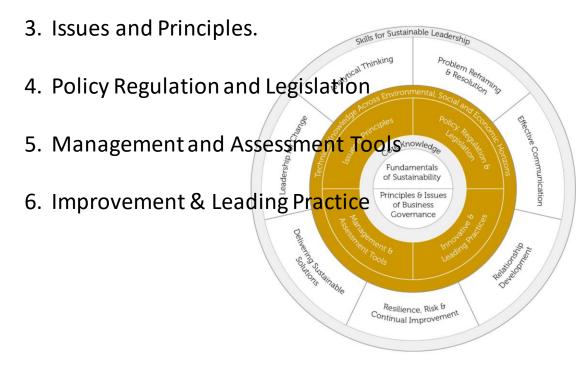

## IEMA Sustainability Skills Map

## IEMA Sustainability Skills Map

- 7. Analytical Thinking
- 8. Problem Reframing and resolution
- 9. Effective communication
- 10. Relationship development
- 11. Resilience risk and continual improvement

- Management &

Governance

Innovative Proces

- 12. Delivering sustainability solution Sciples & Issues
- 13. Leadership for Change