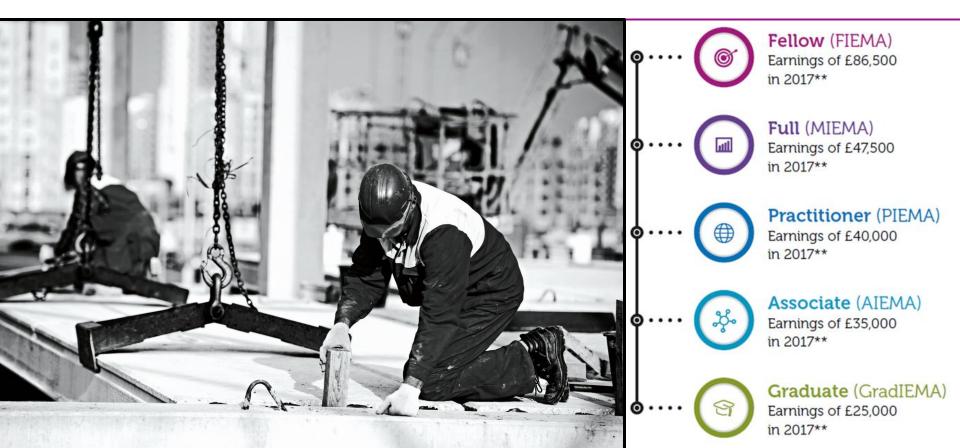

Transforming the world to sustainability

Extend your spheres of influence as you move up membership levels

# Practitioner – projects Full – organisational Fellow - sector