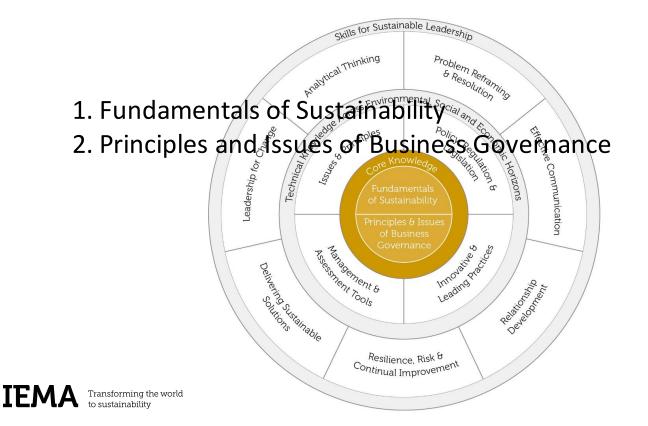

## IEMA Sustainability Skills Map

## IEMA Sustainability Skills Map

- 7. Analytical Thinking
- 8. Problem Reframing and resolution
- 9. Effective communication
- 10. Relationship development
- 11. Resilience risk and continual improvement

- Management &

Governance

Innovative Proces

- 12. Delivering sustainability solution Sciples & Issues
- 13. Leadership for Change